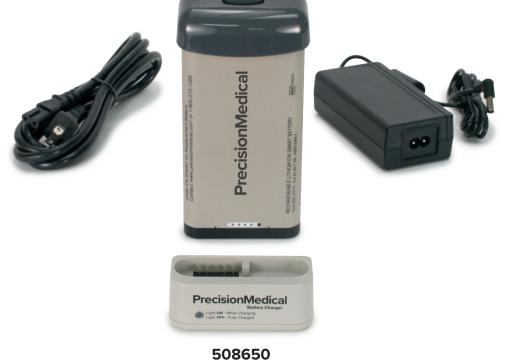

#### Live Active Five Battery Charger Bundle - 508650

includes: Live Active Five Battery Charger with lithium ion battery

#### **Accessories**

Live Active Five lithium ion battery - 508561 AC power adapter with AC power cord - 508699 DC car adapter - 506750