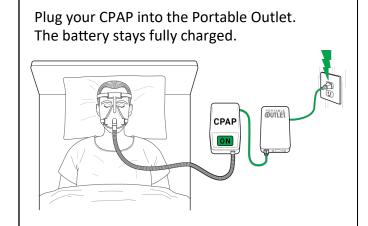

## PORTABLE

Model: PO-160UPS
Uninterruptible Power Supply
and CPAP Battery

## 159W Rechargeable UPS and CPAP Battery

- · Works with the most popular CPAPs and BiPAPs
- Provides 1.5 to 2 nights of therapy on average, without heated tube or heated humidifier
- · Does not require additional connectors or adapters
- · Pure Sine Wave Technology adds battery life
- Optional Solar Panel recharges in a few hours
- · Color Display & Power Percentage Indicator
- · Meets TSA & FAA guidelines for air travel
- · Can power laptops and other electronics
- · Fast Charging USB Output 5V/3.0 A
- · AC Discharge Output: 110V/60Hz
- · 1 year warranty



## When power goes out, your CPAP stays ON!





## Also a great stand-alone battery for camping, travel or emergencies!

Optional Solar Panel recharges in a few hours.



Includes travel bag and power cord.



Can power a laptop & phone.