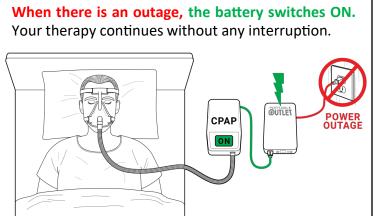

## PORTABLE

Model: PO-160UPS
Uninterruptible Power Supply
and CPAP Battery

## 159W Rechargeable UPS and CPAP Battery

- · Works with the most popular CPAPs and BiPAPs
- Provides 1.5 to 2 nights of therapy on average, without heated tube or heated humidifier
- · Does not require additional connectors or adapters
- · Pure Sine Wave Technology adds battery life
- Optional Solar Panel recharges in a few hours
- · Color Display & Power Percentage Indicator
- · Meets TSA & FAA guidelines for air travel
- · Can power laptops and other electronics
- · Fast Charging USB Output 5V/3.0 A
- · AC Discharge Output: 110V/60Hz
- · 1 year warranty



## When power goes out, your CPAP stays ON!





## Also a great stand-alone battery for camping, travel or emergencies!

Optional Solar Panel recharges in a few hours.



Includes travel bag and power cord.



Can power a laptop & phone.