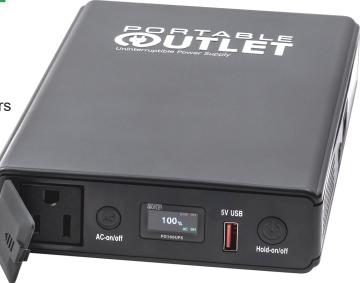

## PORTABLE

Model: PO-160UPS
Uninterruptible Power Supply
and CPAP Battery

## 159W Rechargeable UPS and CPAP Battery

- · Works with the most popular CPAPs and BiPAPs
- Provides 1.5 to 2 nights of therapy on average, without heated tube or heated humidifier
- · Does not require additional connectors or adapters
- · Pure Sine Wave Technology adds battery life
- Optional Solar Panel recharges in a few hours
- · Color Display & Power Percentage Indicator
- · Meets TSA & FAA guidelines for air travel
- · Can power laptops and other electronics
- · Fast Charging USB Output 5V/3.0 A
- · AC Discharge Output: 110V/60Hz
- · 1 year warranty